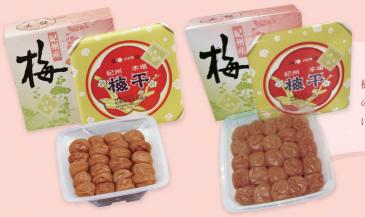

# ●うす塩●

樹上完熟の紀州南高梅を塩分約7% のまろやかで甘酸っぱい梅干に仕上 げました。

## 紀州本場梅干 うす塩味 (400g)

【内容量】400g 【塩 分】約7% 【賞味期限】常温で180日

<sup>商品</sup> WO1 **2.300**円

紀州本場梅干 うす塩味 [630g]

【内容量】630g 【塩 分】約7% 【賞味期限】常温で180日

W02 **3.300**<sub>円</sub>

紀州「南高梅」をほんのり甘口な塩分約8%に 仕上げました。梅本来のおいしさを残したまま、