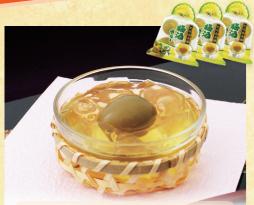

【内容量】36粒(576g) 【塩 分】約8% 【賞味期限】常温で180日 **7,000** 円

【内容量】1.4kg 【塩 分】約8% 【賞味期限】常温で180日

樹上で完熟した紀州「南高梅」を、ほんのり甘口 な塩分約8%のうす塩味に仕上げ、信楽焼の ツボに詰めました。

晚稲梅® 36粒和紙木箱

甘露煮の紀州梅がそのまま一個入った、梅と

ハニップC うめとりんご

国産梅酒と国産漬梅を使用したぷるっぷるっの 梅酒ゼリーです。