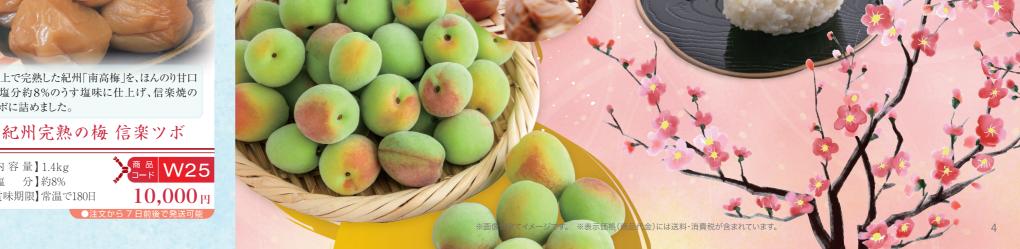

【内容量】36粒(576g) 【塩 分】約8% 【賞味期限】常温で180日 **7,000** 円

【内容量】1.4kg 【塩 分】約8% 【賞味期限】常温で180日

樹上で完熟した紀州「南高梅」を、ほんのり甘口 な塩分約8%のうす塩味に仕上げ、信楽焼の ツボに詰めました。

晚稲梅® 36粒和紙木箱

甘露煮の紀州梅がそのまま一個入った、梅と

ハニップC うめとりんご

国産梅酒と国産漬梅を使用したぷるっぷるっの 梅酒ゼリーです。