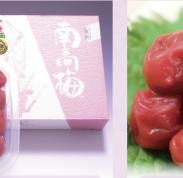

## my梅 うす塩味 (400g)

【内容量】400g(200g×2個) 【塩 分】約8% 【賞味期限】常温で180日

<sup>品</sup>W03 **2,300**<sub>円</sub> 【内容量】800g ₱<sup>商品</sup> W04 【塩 分】約8% **3,800**周 【賞味期限】常温で180日

厳選した南高梅を完熟生梅の風味を引き出

し、塩分約5%まで抑え、フルーティーな味わいに

仕上げました。化学調味料、保存料不使用。

紀州うす塩梅「極み」

my梅 うす塩味 (800g)

福井県産梅の果肉豊かな3Lサイズを使用し、 塩分約10%のうす味でさっぱりとした甘くない 梅干です。