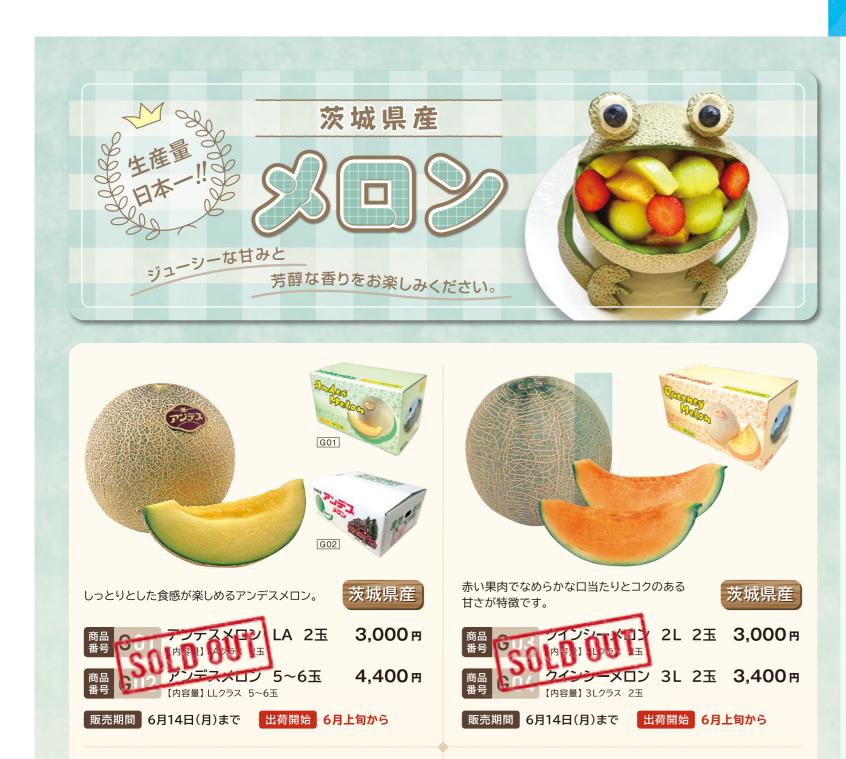

※表示価格(商品代金)には送料・消費税が含まれています。

甘みが強く、果汁感あふれる赤肉メロンです。きれいな濃橙色の 果肉は肉質が緻密で可良部が厚く、食べ応えがあります。

マスクメロンの最高級ブランド「クラウンメロン」。 香り高く、繊細な甘みを是非お楽しみください。

アールスメロンは果実の王様と呼ばれるにふさわしく、 愛知県産 外観のネットの美しさ、高貴な香り、上品な甘さ、果汁も 多く滑らかな舌ざわりが特徴で、1株に1玉しか生産 できません。美味しさと農家の努力が凝縮した逸品です。