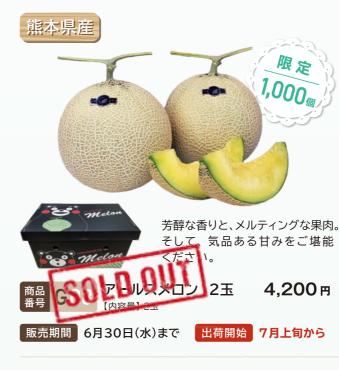

※表示価格(商品代金)には送料・消費税が含まれています。

甘みが強く、果汁感あふれる赤肉メロンです。きれいな濃橙色の 果肉は肉質が緻密で可良部が厚く、食べ応えがあります。

マスクメロンの最高級ブランド「クラウンメロン」。 香り高く、繊細な甘みを是非お楽しみください。

アールスメロンは果実の王様と呼ばれるにふさわしく、 愛知県産 外観のネットの美しさ、高貴な香り、上品な甘さ、果汁も 多く滑らかな舌ざわりが特徴で、1株に1玉しか生産 できません。美味しさと農家の努力が凝縮した逸品です。