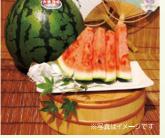

桃とネクタリンの自然交配によって生まれた「ワッサー」。果実が硬めでしっかりと していますが、噛むと果汁が口のなかでたっぷり広がり、あっさりとした甘みと適度な 酸味が特徴です。

日本百名山のひとつ、鳥取県の名峰伯耆大山山麓の肥沃な大地と 気候が育てました。糖度が高く大変甘い、シャリ感たっぷりの食味を

外は真っ黒、中は真っ赤のシャリッとした食感と贅沢な甘みが詰まった 当麻町産の極上スイカです。綺麗で見栄えも良いのでギフトにも最適。 北海道の代表的な高級果物です。