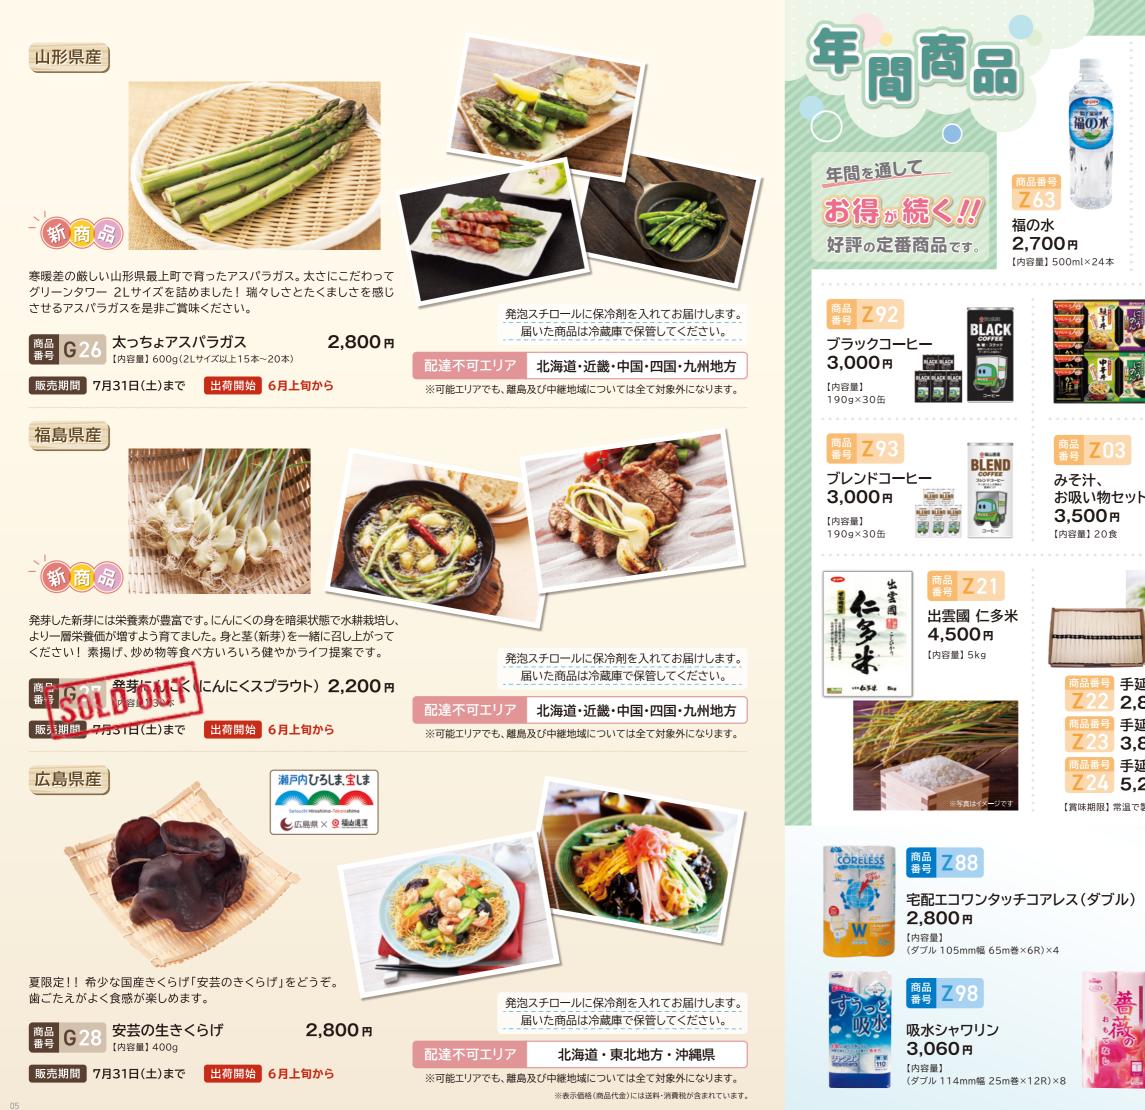

滑らかな舌ざわりが特徴で、1株に1玉しか生産 できません。美味しさと農家の努力が凝縮した逸品です。









3,000 ₪

八代海の海水のしみ込んだ土壌で栽培しました。糖度が高く、皮が硬いのが 特徴です。酸味の苔子な方にま、おいしくお召し上がり頂けます。 3,200 ₪

番日 5kg 11~18個 販売期間 6月25日(金)まで 出荷開始 5月下旬から

山形県最上町産の「恋熟」カンパリトマトです。皮はしっかりとした 歯ごたえがあり、酸味をおびた実は甘味も強く濃厚でジューシーです。

| 商品<br>番号 G23 次熟と<br>[内容量]         | まと <b>2,200 P</b> |
|-----------------------------------|-------------------|
| 販売期間 7月31日(                       | 土)まで 出荷開始 6月下旬から  |
| 配達不可エリア                           | 北海道・九州地方          |
| ※可能エリアでも、離島及び中継地域については全て対象外になります。 |                   |



桃とネクタリンの自然交配によって生まれた「ワッサー」。果実が硬めでしっかりと していますが、噛むと果汁が口のなかでたっぷり広がり、あっさりとした甘みと適度な 酸味が特徴です。









日本百名山のひとつ、鳥取県の名峰伯耆大山山麓の肥沃な大地と 気候が育てました。糖度が高く大変甘い、シャリ感たっぷりの食味を





外は真っ黒、中は真っ赤のシャリッとした食感と贅沢な甘みが詰まった 当麻町産の極上スイカです。綺麗で見栄えも良いのでギフトにも最適。 北海道の代表的な高級果物です。