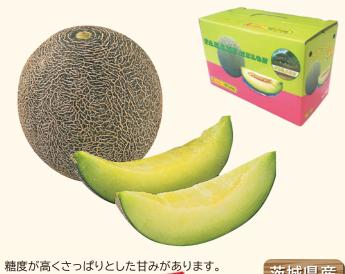

※表示価格(商品代金)には送料・消費税が含まれています。

甘みが強く、果汁感あふれる赤肉メロンです。きれいな濃橙色の 果肉は肉質が緻密で可良部が厚く、食べ応えがあります。

マスクメロンの最高級ブランド「クラウンメロン」。 香り高く、繊細な甘みを是非お楽しみください。

アールスメロンは果実の王様と呼ばれるにふさわしく、 愛知県産 外観のネットの美しさ、高貴な香り、上品な甘さ、果汁も 多く滑らかな舌ざわりが特徴で、1株に1玉しか生産 できません。美味しさと農家の努力が凝縮した逸品です。