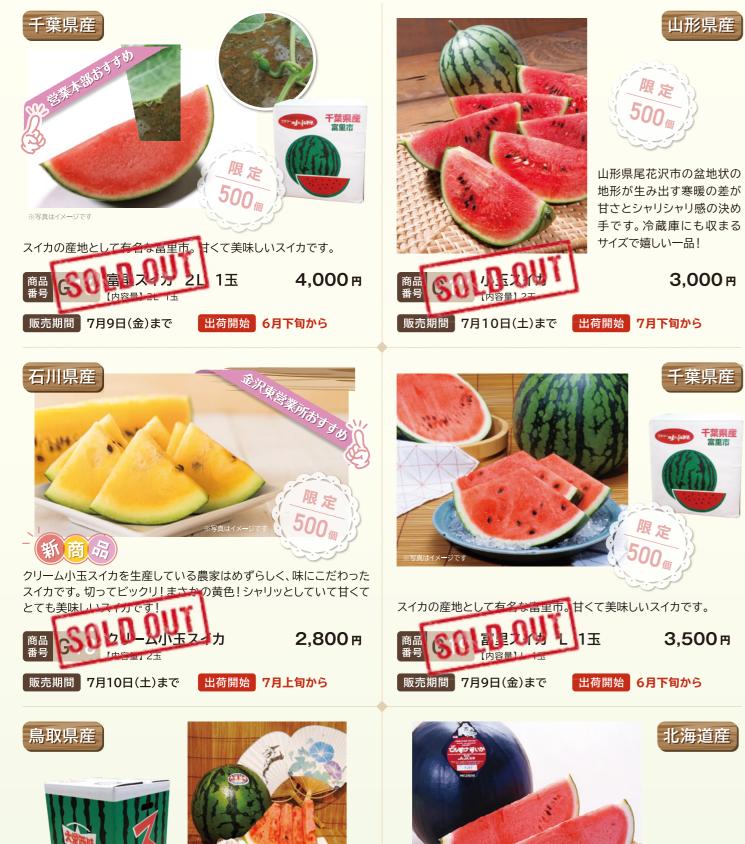

桃とネクタリンの自然交配によって生まれた「ワッサー」。果実が硬めでしっかりと していますが、噛むと果汁が口のなかでたっぷり広がり、あっさりとした甘みと適度な 酸味が特徴です。

日本百名山のひとつ、鳥取県の名峰伯耆大山山麓の肥沃な大地と 気候が育てました。糖度が高く大変甘い、シャリ感たっぷりの食味を

外は真っ黒、中は真っ赤のシャリッとした食感と贅沢な甘みが詰まった 当麻町産の極上スイカです。綺麗で見栄えも良いのでギフトにも最適。 北海道の代表的な高級果物です。