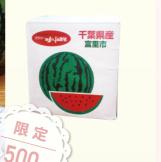

桃とネクタリンの自然交配によって生まれた「ワッサー」。果実が硬めでしっかりと していますが、噛むと果汁が口のなかでたっぷり広がり、あっさりとした甘みと適度な 酸味が特徴です。

日本百名山のひとつ、鳥取県の名峰伯耆大山山麓の肥沃な大地と 気候が育てました。糖度が高く大変甘い、シャリ感たっぷりの食味を

外は真っ黒、中は真っ赤のシャリッとした食感と贅沢な甘みが詰まった 当麻町産の極上スイカです。綺麗で見栄えも良いのでギフトにも最適。 北海道の代表的な高級果物です。