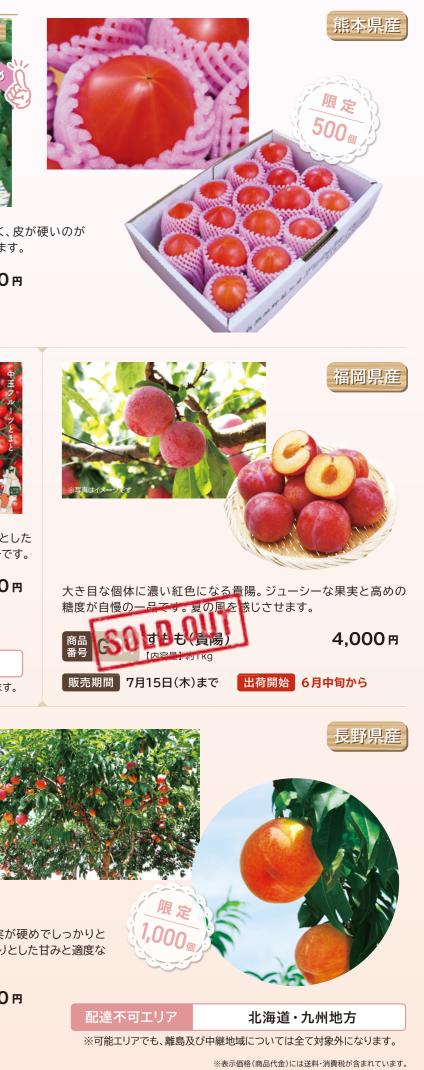

桃とネクタリンの自然交配によって生まれた「ワッサー」。果実が硬めでしっかりと していますが、噛むと果汁が口のなかでたっぷり広がり、あっさりとした甘みと適度な 酸味が特徴です。

日本百名山のひとつ、鳥取県の名峰伯耆大山山麓の肥沃な大地と 気候が育てました。糖度が高く大変甘い、シャリ感たっぷりの食味を

外は真っ黒、中は真っ赤のシャリッとした食感と贅沢な甘みが詰まった 当麻町産の極上スイカです。綺麗で見栄えも良いのでギフトにも最適。 北海道の代表的な高級果物です。