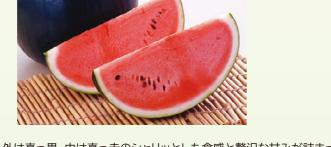

桃とネクタリンの自然交配によって生まれた「ワッサー」。果実が硬めでしっかりと していますが、噛むと果汁が口のなかでたっぷり広がり、あっさりとした甘みと適度な 酸味が特徴です。

日本百名山のひとつ、鳥取県の名峰伯耆大山山麓の肥沃な大地と 気候が育てました。糖度が高く大変甘い、シャリ感たっぷりの食味を

外は真っ黒、中は真っ赤のシャリッとした食感と贅沢な甘みが詰まった 当麻町産の極上スイカです。綺麗で見栄えも良いのでギフトにも最適。 北海道の代表的な高級果物です。