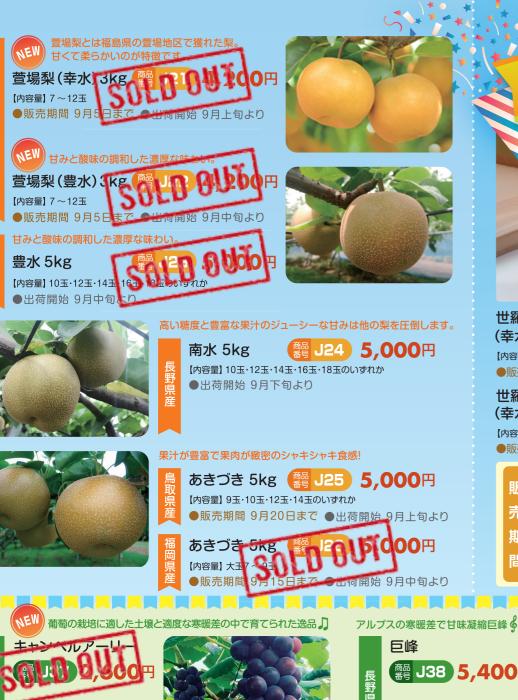

●北海道から沖縄まで、信頼の全国ネット!

https://furusato.fukutsu.co.jp/

※商品のお申し込みは、最寄りの福山通運の支店・営業所にお願い致します。 土日・祝日を除くAM9:00~PM5:00

●販売期間 9月

【内容量】10~16玉

果肉はやや柔らかめで、酸味が少なく甘みが強い 鳥取県オリジナルの赤梨「あきかんせん」です。

「しんこうなし」の甘みと酸味の調和をお楽しみください。

新興梨 5kg

J36 4,000円 【内容量】7玉・8玉・9玉・10玉・12玉・14玉のいずれか

●出荷開始 10月中旬より

●出荷開始 9月上旬より

簡 J38 5,400円

【内容量】2kg(4房入り) ●出荷開始 9月中旬より

シャインマスカット 商 J39 4,800円 【内容量】約1kg(2房)

●出荷開始 9月下旬より

マスカット・オブ 期間 9月20日まで